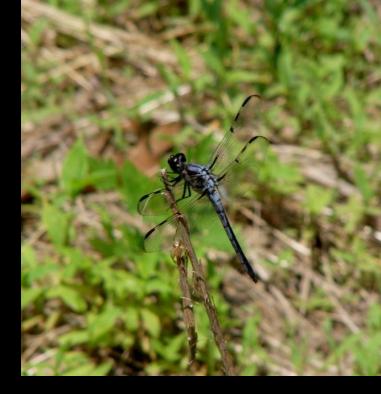

# First Glance:

Large, blue (male) to brown (female), w/ dark stripe & dark head. Checkered wing edges. Perches often on tall stems.

## Bar-winged Skimmer (Libellula axilena) – 2.3", 60-62 mm

Female has dark face

spot – Great Blue

Skimmer does not

### **Notes from the field – Bar-winged Skimmer:**

One of our less common skimmers, this dragonfly has relatively specific habitat needs. It prefers very shallow marshy pools in the full sun. If there's enough water for fish, it's too deep for Bar-winged Skimmers. And of course shallow pools in the full sun tend to quickly evaporate and dry up, so stable populations in Northern Va. are few and far between. The similar Great Blue Skimmer also likes shallow water, but is much more common. One reason being that they can handle partly shady forest pools and forest swamps, both too dark for Bar-wings. Bar-wings appears to be slightly more common in our coastal plain parks (near Mason Neck and Accotink Bay), although I also found a decent population in western Fairfax on a marshy power line easement with several large, sunny puddles.

The resemblance to Great Blue Skimmers, at least in mature males, is superficial. When I first saw photos, I wasn't sure if I would be able to tell the males apart in the field. But the first time I saw one on a sunny June morning flying over a marshy pool, it jumped out as being unlike any skimmer I'd seen. The combo of light, powdery blue and multiple, black markings (especially the dark head and black abdomen stripe) are unique among N. Va. dragonflies. Immatures and females are much harder. Bar-wings of both have a dark face spot, while Great Blues have all white faces. Learn and compare their field marks to Slaty Skimmer females and immatures as well.