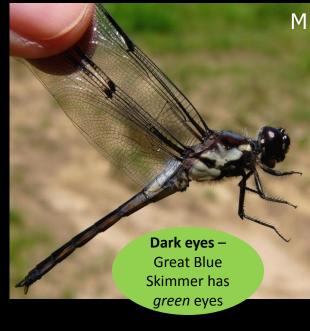

The resemblance to Great Blue Skimmers, at least in mature males, is superficial. When I first saw photos, I wasn't sure if I would be able to tell the males apart in the field. But the first time I saw one on a sunny June morning flying over a marshy pool, it jumped out as being unlike any skimmer I'd seen. The combo of light, powdery blue and multiple, black markings (especially the dark head and black abdomen stripe) are unique among N. Va. dragonflies. Immatures and females are much harder. Bar-wings of both have a dark face spot, while Great Blues have all white faces. Learn and compare their field marks to Slaty Skimmer females and immatures as well.