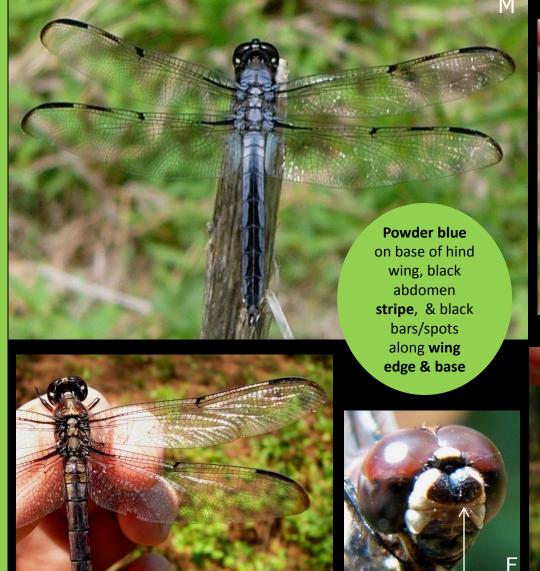

# First Glance:

Large, blue (male) to brown (female), w/ dark stripe & dark head. Checkered wing edges. Perches often on tall stems.

## Bar-winged Skimmer (Libellula axilena) – 2.3", 60-62 mm

Female has dark face

spot – Great Blue

Skimmer does not

The resemblance to Great Blue Skimmers, at least in mature males, is superficial. When I first saw photos, I wasn't sure if I would be able to tell the males apart in the field. But the first time I saw one on a sunny June morning flying over a marshy pool, it jumped out as being unlike any skimmer I'd seen. The combo of light, powdery blue and multiple, black markings (especially the dark head and black abdomen stripe) are unique among N. Va. dragonflies. Immatures and females are much harder. Bar-wings of both have a dark face spot, while Great Blues have all white faces. Learn and compare their field marks to Slaty Skimmer females and immatures as well.