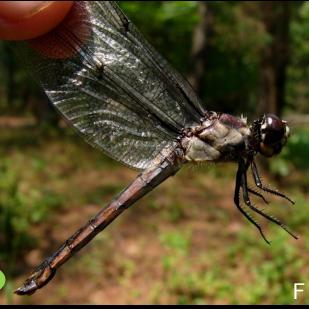

## Bar-winged Skimmer (Libellula axilena) – 2.3", 60-62 mm

Female has dark face

spot – Great Blue

Skimmer does not

The resemblance to Great Blue Skimmers, at least in mature males, is superficial. When I first saw photos, I wasn't sure if I would be able to tell the males apart in the field. But the first time I saw one on a sunny June morning flying over a marshy pool, it jumped out as being unlike any skimmer I'd seen. The combo of light, powdery blue and multiple, black markings (especially the dark head and black abdomen stripe) are unique among N. Va. dragonflies. Immatures and females are much harder. Bar-wings of both have a dark face spot, while Great Blues have all white faces. Learn and compare their field marks to Slaty Skimmer females and immatures as well.