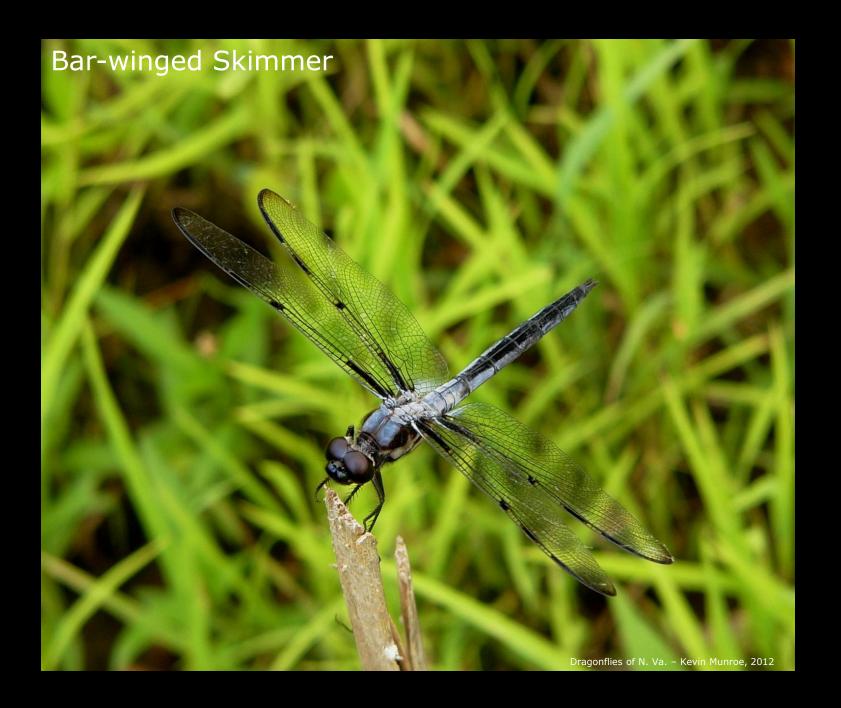

# First Glance:

Large, blue (male) to brown (female), w/ dark stripe & dark head. Checkered wing edges. Perches often on tall stems.

## Bar-winged Skimmer (Libellula axilena) – 2.3", 60-62 mm

Female has dark face

spot – Great Blue

Skimmer does not

The resemblance to Great Blue Skimmers, at least in mature males, is superficial. When I first saw photos, I wasn't sure if I would be able to tell the males apart in the field. But the first time I saw one on a sunny June morning flying over a marshy pool, it jumped out as being unlike any skimmer I'd seen. The combo of light, powdery blue and multiple, black markings (especially the dark head and black abdomen stripe) are unique among N. Va. dragonflies. Immatures and females are much harder. Bar-wings of both have a dark face spot, while Great Blues have all white faces. Learn and compare their field marks to Slaty Skimmer females and immatures as well.